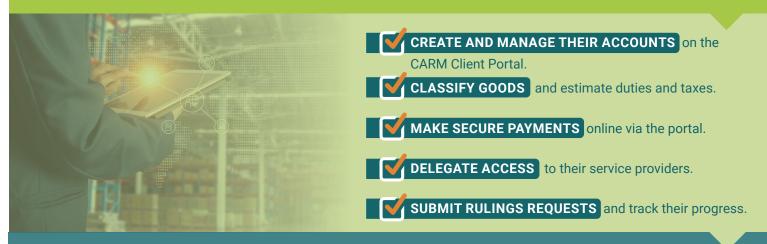

## CARM Release 1 - CBSA clients will be able to:

**CARM Release 2** – Additional features:

**REGISTER FOR A BUSINESS NUMBER** and enroll in CBSA programs.

OBTAIN STATEMENTS OF ACCOUNT in real time.

SUBMIT A COMMERCIAL ACCOUNTING DECLARATION, which will replace today's custom coding (B3) and adjustment request (B2) forms. SUBMIT APPEALS and track their progress.